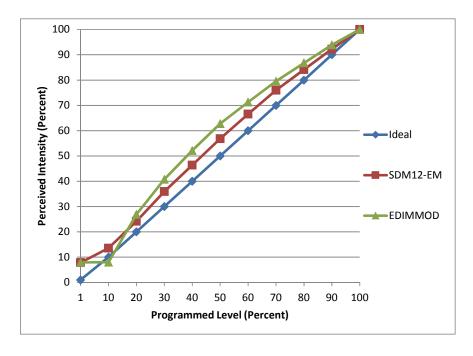

| Dimmer Tested Against:              | SDM12-EM | EDIMMOD |  |
|-------------------------------------|----------|---------|--|
| Pass/Fail                           | Fail     | Pass    |  |
| Best-Fit Power Profile:             |          |         |  |
| Minimum ON                          | 1.5      | 0       |  |
| Maximum ON                          | 86       | 80      |  |
| Adjust                              | 100      | 100     |  |
| Light Output Range (vs. non-dimmed) |          |         |  |
| Maximum (Perceived)                 | 95.1%    | 95.1%   |  |
| Minimum (Perceived)                 | 7.5%     | 7.5%    |  |
| Minimum (Measured)                  | 0.6%     | 0.6%    |  |

## **Linearity Curves (Best-fit Power Profile Applied):**